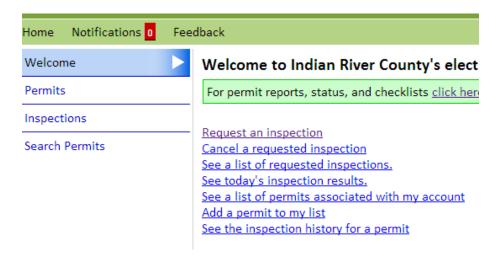

#### Requesting an Inspection:

The first time you request an inspection, you may not have any permits associated with your user id. To add a permit, just enter the permit number and the confirmation number (found on the permit), and click "Add to my list"

### **Cancelling an Inspection:**

To cancel an inspection, click "Cancel a requested inspection" on the home page. You are then given a list of upcoming inspections. Click "cancel request" next to the inspection to be canceled.

#### See a List of Requested Inspections

To see a list of requested inspections, click "See a list of requested inspections" on the home page. You will be taken to the Inspections page which shows today's results and lists upcoming inspections.

### See Today's Inspection Ressults:

To see today's inspection results, click "See today's inspection results" on the home page. You will be taken to the Inspections page which shows todays results and upcoming inspections. Approved inspections are shaded green; disapproved inspections are shaded red.

#### See the Permits Associated with Your Account:

From the home page, click "See a list of permits associated with my account". You will be taken to the Permits page.