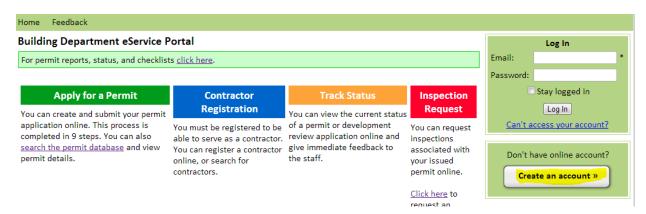

#### **Quick Access to Electronic Services**

When you log into the website, the home page lists the most commonly requested services for your convenience. You can navigate to the home page at any time by clicking home or clicking the County logo.

Just click on the desired service and follow the directions on the page.

#### Requesting an Inspection:

The first time you request an inspection, you may not have any permits associated with your user id. To add a permit, just enter the permit number and the confirmation number (found on the permit), and click "Add to my list"

### **Cancelling an Inspection:**

To cancel an inspection, click "Cancel a requested inspection" on the home page. You are then given a list of upcoming inspections. Click "cancel request" next to the inspection to be canceled.

#### See a List of Requested Inspections

To see a list of requested inspections, click "See a list of requested inspections" on the home page. You will be taken to the Inspections page which shows today's results and lists upcoming inspections.

### See Today's Inspection Ressults:

To see today's inspection results, click "See today's inspection results" on the home page. You will be taken to the Inspections page which shows todays results and upcoming inspections. Approved inspections are shaded green; disapproved inspections are shaded red.

#### See the Permits Associated with Your Account:

From the home page, click "See a list of permits associated with my account". You will be taken to the Permits page.