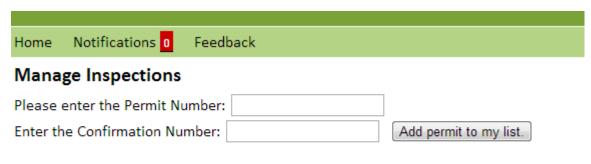

#### Requesting an Inspection:

The first time you request an inspection, you may not have any permits associated with your user id. To add a permit, just enter the permit number and the confirmation number (found on the permit), and click "Add to my list"

You have no permits associated with your account requiring inspections. Please enter the permit number and the  $\mu$  your account.

Typically, when you click "Request Inspection", you will be presented with a list of the permits associated with your account which require an inspection.