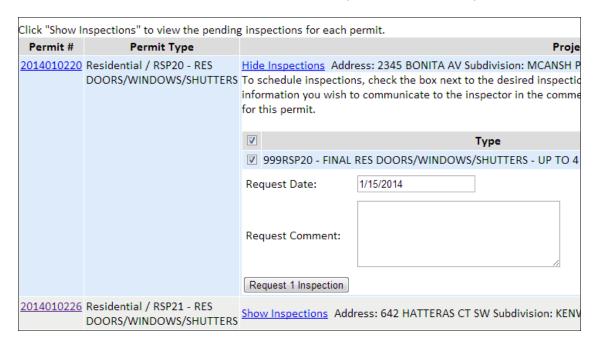

Click "Show Inspections" to view the pending inspections for each permit.

| Permit #   | Permit Type                                         |                  |                   |
|------------|-----------------------------------------------------|------------------|-------------------|
| 2014010220 | Residential / RSP20 - RES<br>DOORS/WINDOWS/SHUTTERS | Show Inspections | Address: 2345 BOI |
|            | Residential / RSP21 - RES<br>DOORS/WINDOWS/SHUTTERS |                  |                   |

To request an inspection, just click on "Show Inspections" next to the desired permit and click the check box next to the desired inspection(s). You can request multiple inspections by checking more than one box. Select the desired date, add comments for the inspector, and click "Request".